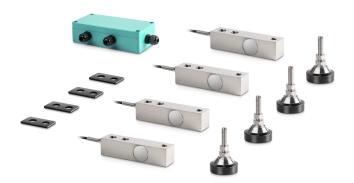

## KERN CW 15000

Scale kit with build-type approval for individual assembly of floor scales - suitable for use in harsh industrial environments with humid environmental conditions

Pictograms

STANDARD

| Category                          |                                         |
|-----------------------------------|-----------------------------------------|
| Brand                             | Sauter                                  |
| Product categoriy                 | All-in-one solution & set               |
| Product group                     | Scale kit                               |
| Product family                    | CW                                      |
|                                   |                                         |
| Measuring System                  |                                         |
| Weighing system                   | Strain gauge                            |
| Weighing capacity [Max]           | 15000 kg                                |
| Load cell connection              | 6-wire                                  |
|                                   |                                         |
| Approval                          |                                         |
| Accuracy classe                   | III                                     |
|                                   |                                         |
| Construction                      |                                         |
| Material display housing          | No display available                    |
| Material load cell(s)             | alloyed steel                           |
| Load cells - number               | 4                                       |
|                                   |                                         |
| Functions                         |                                         |
| IP protection - load cell         | IP67                                    |
|                                   |                                         |
| Packing & Shipping                |                                         |
| Readability force [d] (N)         | 1 d                                     |
| Dimensions packaging (W×D×H)      | 520×430×340 mm                          |
| Net weight                        | 11,4 kg                                 |
| Shipping method                   | Parcel service                          |
| Net weight approx.                | 12 kg                                   |
| Gross weight approx.              | 12 kg                                   |
| Shipping weight                   | 15,2 kg                                 |
|                                   |                                         |
| Services (optional)               |                                         |
| Article number for certificate of | 969-517                                 |
| conformity (verification)         | , , , , , , , , , , , , , , , , , , , , |
| comorning (vermeation)            |                                         |